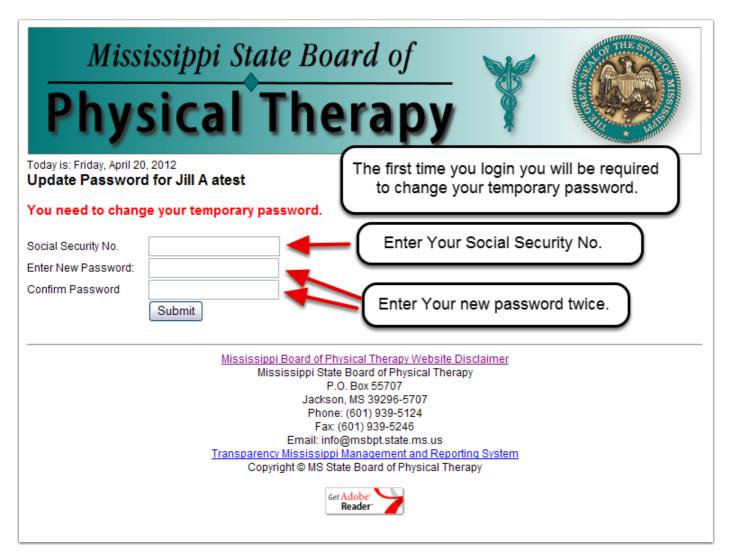

|
| FAQ's                                       |                                                                            |
| Filing a Complaint                          |                                                                            |
| Board Disciplinary Actions                  |                                                                            |
| Newsletter                                  |                                                                            |
| Login                                       |                                                                            |
|                                             |                                                                            |

### **Change Temporary Password Page**



### Profile Page 1

| Micciccibbi State Rod<br>When you complete your login you will be taken t<br>profile screen. The boxes with light green backgrou<br>be updated by you.                                                                                   | o your