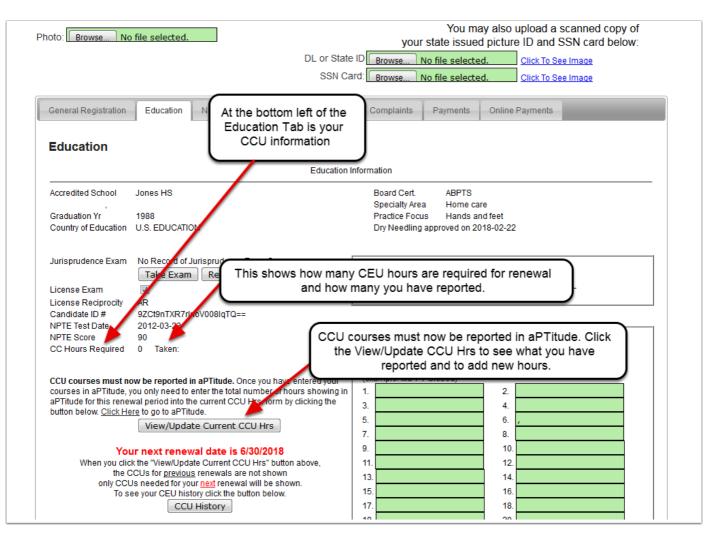

#### **Education Tab**

### View/Update CCU Hrs.

| Notice:         Notice:         CCUs are checked by random audit. Your course certificates will be verified in aPTitude by the Physical Therapy Board if you are selected by this audit.         Inter Your CCUs for current renewal date: 6/30/2018         Courses taken after 7/1/2016 and before 6/30/2018       Return to Profile         Courses taken after 7/1/2016 and before 6/30/2018       Return to Profile         Program Name       Date Taken       Approved Sponsor       Hours         CCU courses must now be reported in aPTitude. Once you have entered your courses in aPTitud you only need to enter the total number of hours in the form below that are showing in aPTitude this renewal period. Click Here to go to aPTitude.         Enter aditional Courses       Date Taken       Approved Sponsor       Hours | On this screen you<br>courses you have a<br>NOTE: CCUs repo<br>audit at the tim                                                                                                 | u can see the total hou<br>lready reported in aPTi<br>orted are checked by ra<br>le of your online renewa                                                            | rs of<br>tude.<br>andom                                                                             | ¥                                             | THE STATE                                                    |
|----------------------------------------------------------------------------------------------------------------------------------------------------------------------------------------------------------------------------------------------------------------------------------------------------------------------------------------------------------------------------------------------------------------------------------------------------------------------------------------------------------------------------------------------------------------------------------------------------------------------------------------------------------------------------------------------------------------------------------------------------------------------------------------------------------------------------------------------|---------------------------------------------------------------------------------------------------------------------------------------------------------------------------------|----------------------------------------------------------------------------------------------------------------------------------------------------------------------|-----------------------------------------------------------------------------------------------------|-----------------------------------------------|--------------------------------------------------------------|
| by the Physical Therapy Board if you are selected by this audit.<br>Inter Your CCUs for current renewal date: 6/30/2018<br>Courses taken after 7/1/2016 and before 6/30/2018<br>Program Name Date Taken Approved Sponsor Hours<br>CCU courses must now be reported in aPTitude. Once you have entered your courses in aPTitude<br>you only need to enter the total number of hours in the form below that are showing in aPTitude<br>this renewal period. <u>Click Here</u> to go to aPTitude.<br>Enter aditional Courses<br>Program Name Date Taken Approved Sponsor Hours                                                                                                                                                                                                                                                                  |                                                                                                                                                                                 |                                                                                                                                                                      |                                                                                                     |                                               |                                                              |
| Approved Sponsor       Hours         Courses taken after 7/1/2016 and before 6/30/2018       Approved Sponsor       Hours         Program Name       Date Taken       Approved Sponsor       Hours         CCU courses must now be reported in aPTitude. Once you have entered your courses in aPTitude you only need to enter the total number of hours in the form below that are showing in aPTitude this renewal period. Click Here to go to aPTitude.         Enter aditional Courses       Date Taken       Approved Sponsor                                                                                                                                                                                                                                                                                                           | CCUs are check                                                                                                                                                                  | ked by random audit. Your                                                                                                                                            |                                                                                                     |                                               | fied in aPTitude                                             |
| Courses taken after 7/1/2016 and before 6/30/2018         Program Name       Date Taken       Approved Sponsor       Hours         Total Hours       0         CCU courses must now be reported in aPTitude. Once you have entered your courses in aPTitugyou only need to enter the total number of hours in the form below that are showing in aPTitude this renewal period. Click Here to go to aPTitude.         Enter aditional Courses       Date Taken       Approved Sponsor       Hours                                                                                                                                                                                                                                                                                                                                             | bv                                                                                                                                                                              | the Physical Therapy Boar                                                                                                                                            | rd if vou are selecte                                                                               | d by this au                                  | dit.                                                         |
| Program Name       Date Taken       Approved Sponsor       Hours         Total Hours       0         CCU courses must now be reported in aPTitude. Once you have entered your courses in aPTitudy you only need to enter the total number of hours in the form below that are showing in aPTitude this renewal period. Click Here to go to aPTitude.         Enter aditional Courses       Program Name       Date Taken       Approved Sponsor       Hours                                                                                                                                                                                                                                                                                                                                                                                  | -                                                                                                                                                                               |                                                                                                                                                                      |                                                                                                     | d by this au                                  | dit.                                                         |
| Total Hours       0         CCU courses must now be reported in aPTitude. Once you have entered your courses in aPTitude you only need to enter the total number of hours in the form below that are showing in aPTitude this renewal period. Click Here to go to aPTitude.         Enter aditional Courses       Program Name         Date Taken       Approved Sponsor                                                                                                                                                                                                                                                                                                                                                                                                                                                                     | -                                                                                                                                                                               |                                                                                                                                                                      |                                                                                                     |                                               | dit.                                                         |
| CCU courses must now be reported in aPTitude. Once you have entered your courses in aPTitude you only need to enter the total number of hours in the form below that are showing in aPTitude this renewal period. Click Here to go to aPTitude.         Enter aditional Courses         Program Name       Date Taken                                                                                                                                                                                                                                                                                                                                                                                                                                                                                                                        | ter Your CCUs for cu<br>Courses taken after 7/1/201                                                                                                                             | urrent renewal date: 6/30<br>6 and before 6/30/2018                                                                                                                  | /2018 Return to P                                                                                   | rofile                                        |                                                              |
| you only need to enter the total number of hours in the form below that are showing in aPTitude<br>this renewal period. <u>Click Here</u> to go to aPTitude.<br>Enter aditional Courses<br>Program Name Date Taken Approved Sponsor Hours                                                                                                                                                                                                                                                                                                                                                                                                                                                                                                                                                                                                    | ter Your CCUs for cu<br>Courses taken after 7/1/201                                                                                                                             | urrent renewal date: 6/30<br>6 and before 6/30/2018                                                                                                                  | /2018 Return to P                                                                                   | rofile                                        |                                                              |
| you only need to enter the total number of hours in the form below that are showing in aPTitude<br>this renewal period. <u>Click Here</u> to go to aPTitude.<br>Enter aditional Courses<br>Program Name Date Taken Approved Sponsor Hours                                                                                                                                                                                                                                                                                                                                                                                                                                                                                                                                                                                                    | ter Your CCUs for cu<br>Courses taken after 7/1/201                                                                                                                             | urrent renewal date: 6/30<br>6 and before 6/30/2018                                                                                                                  | /2018 Return to P<br>Approved Sp                                                                    | rofile                                        | Hours                                                        |
| this renewal period. <u>Click Here</u> to go to aPTitude.<br>Enter aditional Courses<br>Program Name Date Taken Approved Sponsor Hours                                                                                                                                                                                                                                                                                                                                                                                                                                                                                                                                                                                                                                                                                                       | ter Your CCUs for cu<br>Courses taken after 7/1/201<br>Program Name                                                                                                             | urrent renewal date: 6/30<br>6 and before 6/30/2018<br>Date Taken                                                                                                    | /2018 Return to P<br>Approved Sp<br>Total Hours                                                     | onsor                                         | Hours<br>0                                                   |
| Enter aditional Courses<br>Program Name Date Taken Approved Sponsor Hours                                                                                                                                                                                                                                                                                                                                                                                                                                                                                                                                                                                                                                                                                                                                                                    | ter Your CCUs for cu<br>Courses taken after 7/1/201<br>Program Name<br>CCU courses must no                                                                                      | urrent renewal date: 6/30<br>6 and before 6/30/2018<br>Date Taken<br>Date Taken                                                                                      | /2018 Return to P<br>Approved Sp<br>Total Hours<br>e. Once you have e                               | rofile<br>onsor<br>ntered your                | Hours<br>0<br>r courses in aPTitude                          |
| Program Name Date Taken Approved Sponsor Hours                                                                                                                                                                                                                                                                                                                                                                                                                                                                                                                                                                                                                                                                                                                                                                                               | ter Your CCUs for cu<br>Courses taken after 7/1/201<br>Program Name<br>CCU courses must no<br>you only need to enter                                                            | urrent renewal date: 6/30<br>6 and before 6/30/2018<br>Date Taken<br>by be reported in aPTitude<br>or the total number of hour                                       | /2018 Return to P<br>Approved Sp<br>Total Hours<br>e. Once you have e<br>rs in the form below       | rofile<br>onsor<br>ntered your                | Hours<br>0<br>r courses in aPTitude                          |
| Program Name Date Taken Approved Sponsor Hours                                                                                                                                                                                                                                                                                                                                                                                                                                                                                                                                                                                                                                                                                                                                                                                               | ter Your CCUs for cu<br>Courses taken after 7/1/201<br>Program Name<br>CCU courses must no<br>you only need to enter                                                            | urrent renewal date: 6/30<br>6 and before 6/30/2018<br>Date Taken<br>by be reported in aPTitude<br>or the total number of hour                                       | /2018 Return to P<br>Approved Sp<br>Total Hours<br>e. Once you have e<br>rs in the form below       | rofile<br>onsor<br>ntered your                | Hours<br>0<br>r courses in aPTitude                          |
|                                                                                                                                                                                                                                                                                                                                                                                                                                                                                                                                                                                                                                                                                                                                                                                                                                              | ter Your CCUs for cu<br>Courses taken after 7/1/201<br>Program Name<br>CCU courses must no<br>you only need to ente<br>this renewal period. C                                   | urrent renewal date: 6/30<br>6 and before 6/30/2018<br>Date Taken<br>by be reported in aPTitude<br>or the total number of hour                                       | /2018 Return to P<br>Approved Sp<br>Total Hours<br>e. Once you have e<br>rs in the form below       | rofile<br>onsor<br>ntered your                | Hours<br>0<br>r courses in aPTitude                          |
| See aPTitude 2018-06-30 See aPTitude 0 Subm                                                                                                                                                                                                                                                                                                                                                                                                                                                                                                                                                                                                                                                                                                                                                                                                  | ter Your CCUs for cu<br>Courses taken after 7/1/201<br>Program Name<br>CCU courses must no<br>you only need to ente<br>this renewal period. <u>C</u><br>Enter aditional Courses | urrent renewal date: 6/30<br>6 and before 6/30/2018<br>Date Taken<br>by be reported in aPTitude<br>or the total number of hour<br><u>Click Here</u> to go to aPTitud | /2018 Return to P<br>Approved Sp<br>Total Hours<br>e. Once you have e<br>rs in the form below<br>e. | rofile<br>onsor<br>ntered your<br>that are sh | Hours<br>0<br>r courses in aPTitude<br>owing in aPTitude for |