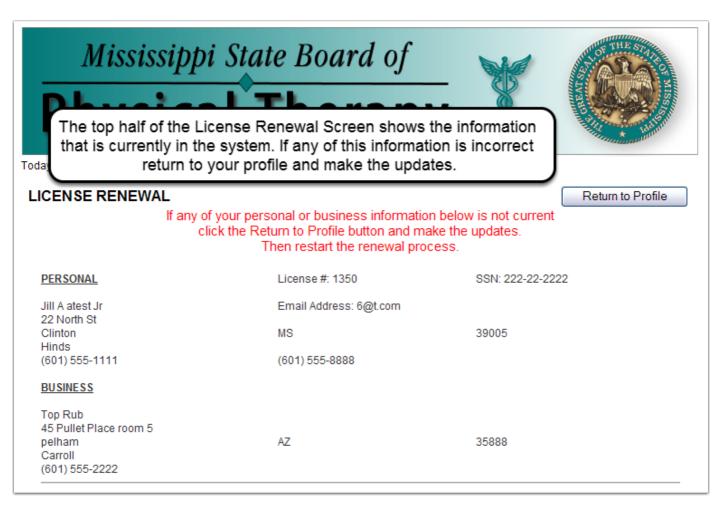

.: PT-1350<br>Renew License | Logout       |
| Last Name atest First Jill MI A                                                                        |              |
| Title Ms. V Surname Jr<br>SSN 222-22-2222 Password                                                     | : 222uuu     |
| DOB 1957-06-27 Race WHITE                                                                              | US Citizen 💌 |
| Waiver to release home address signed  Browse                                                          | Initials JAA |
| General Registration Education Notes and Histroy Audits and Fines Payments                             |              |
| Education                                                                                              |              |

#### **Renewal Top**



#### **Renewal Bottom**

| 100, 100 11 010                                                                                                | box below and below a copy of                                                                                                                                                    | the certification to the Board office.                            |                                                   |                      |       |
|----------------------------------------------------------------------------------------------------------------|----------------------------------------------------------------------------------------------------------------------------------------------------------------------------------|-----------------------------------