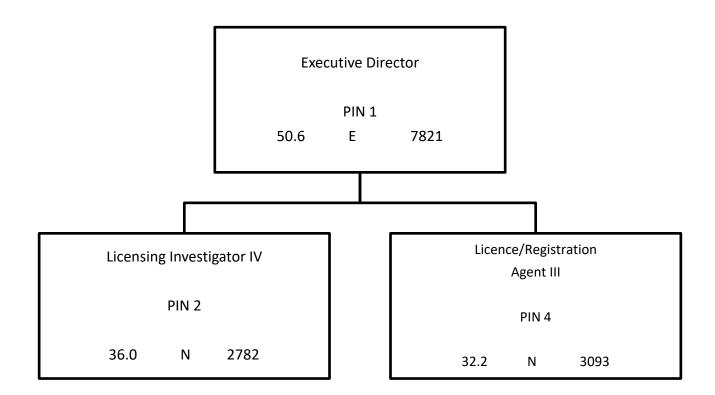

| 1,935                                                | 2,000                                                   | 2,000                                                   | Special     |
| Total 61690000 Fees and Services                               |                       | 4,731                                                | 5,600                                                   | 5,600                                                   |             |
| GRAND TOTAL                                                    |                       | 46,669                                               | 52,624                                                  | 52,877                                                  |             |

# **Mississippi Board of Physical Therapy**



# Agency Revenue Source Report

As Required by HB 831, 2015 Legislative Session

| As Required by TID 631, 2013 Legislative 3es.    | Sion                                                                                                                                                                                                  |                                                                                                                                                                                                                                                                                                                                     |
|--------------------------------------------------|--------------------------------------------------------------------------------------