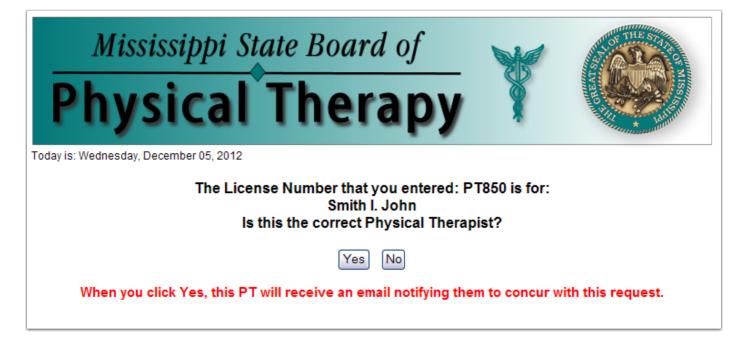

#### **Supervisor Notification**

You will be asked to confirm the name of the PT for the license number you entered. If it is correct click Yes. If it is not correct click No and you will be take back to re-enter the number.